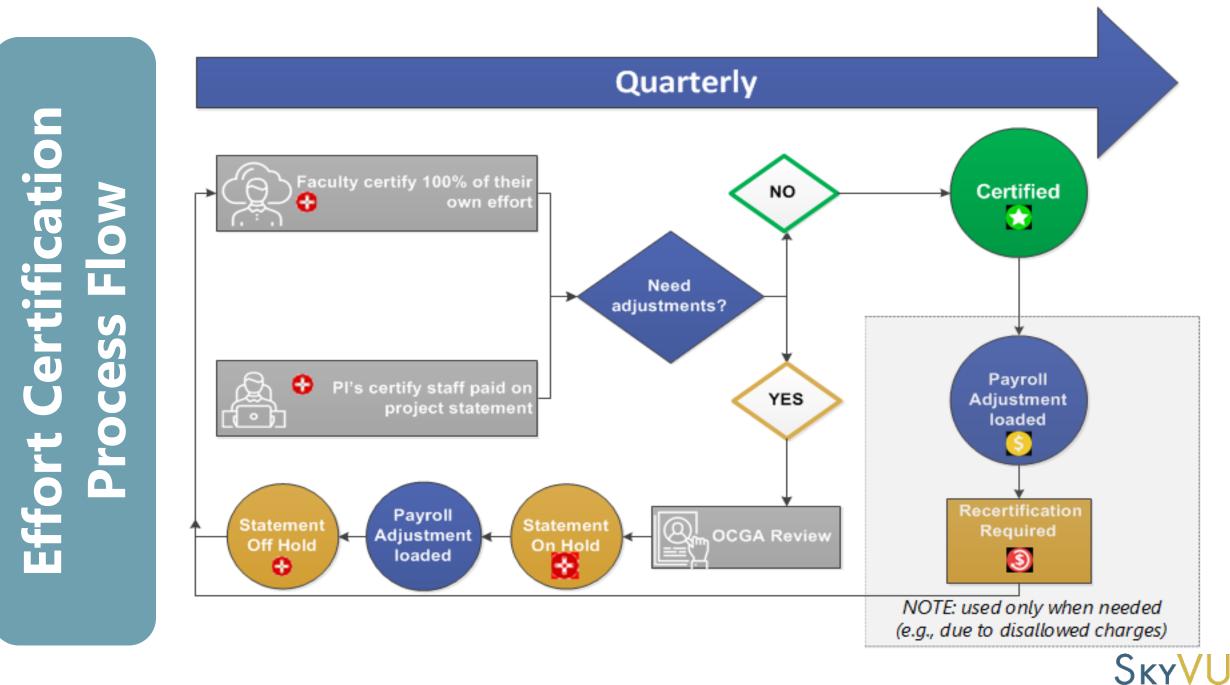

# What is the effort certification process with ecrt?

## New Effort Certification Process

Hybrid Approach to Effort Certification

### Introducing Project Based Certification

### New Quarterly Certification Schedule

- September November
- December February
- March May
- June August

## On Hold functionality

### OCGA

- Primary Effort Coordinator should contact OCGA for any payroll adjustments affecting effort and/or project statements
- OCGA will place the statement on Hold
- Certifier will not be able to certify a statement when it is On Hold
- OCGA will remove the Hold once the payroll adjustment has processed