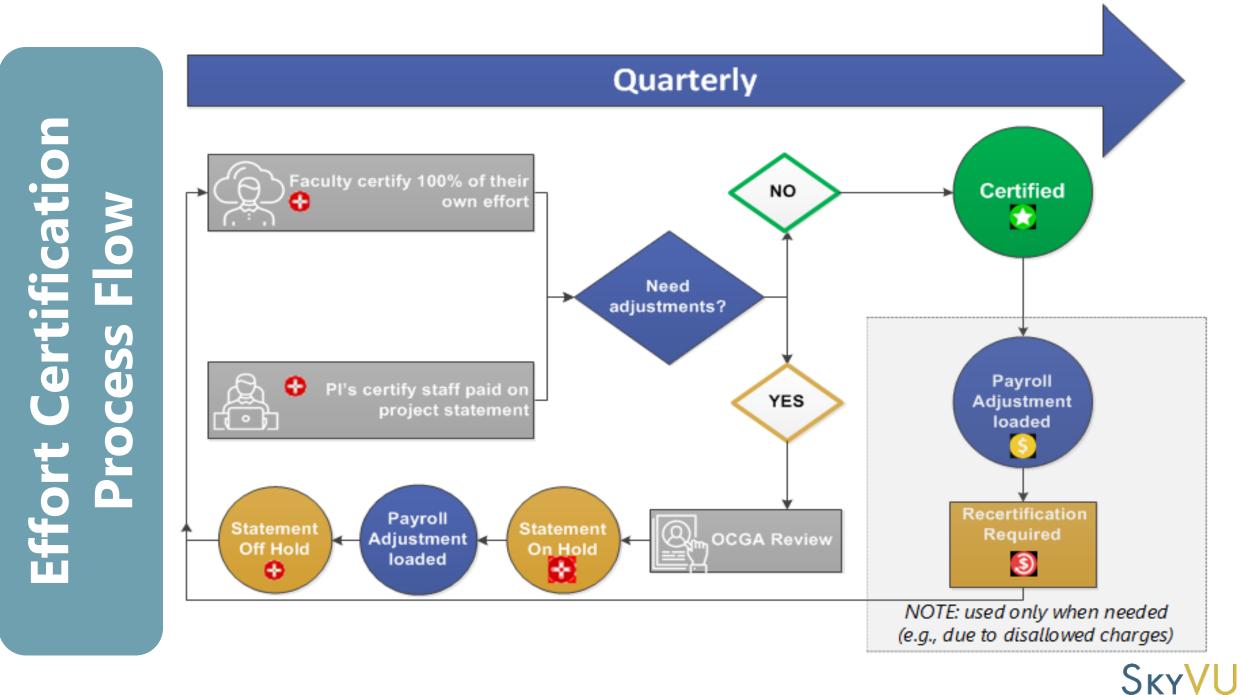

#### ecrt screenshot – Home Page (PI View)

| Espinoza, Victor | 1000-Vanderbilt Testing | Jun-Aug 2017 | 12/19/2017 |             | Ready for Certification       |
|------------------|-------------------------|--------------|------------|-------------|-------------------------------|
|                  |                         | Dec-Feb 2018 | 4/14/2018  | Base Salary | In Progress For Certification |

#### **Quarterly Project Certifications**

| Top of Page Associated Projects (V |                             |                     |                     |           |                         |       |
|------------------------------------|-----------------------------|---------------------|---------------------|-----------|-------------------------|-------|
| Project Title                      | Project Number              | Sponsor             | Period              | Due Date  | Status                  | Staff |
| GC_10010_GC_1001_Stu               | idies on being a S GC_10010 | GC_National Institu | tes of Sep-Nov 2017 | 1/31/2019 | Ready for Certification | ۲     |
| Associated Project                 | cts (View-Only)             |                     |                     |           |                         |       |
| Top of Page Quarterly Project Cert | tifications                 |                     |                     |           |                         |       |
| Project Title                      | Project Number              | Sponsor             | Period              | Due Date  | Status                  | Staff |
| There are no Project statem        | ents associated with you    |                     |                     |           |                         |       |